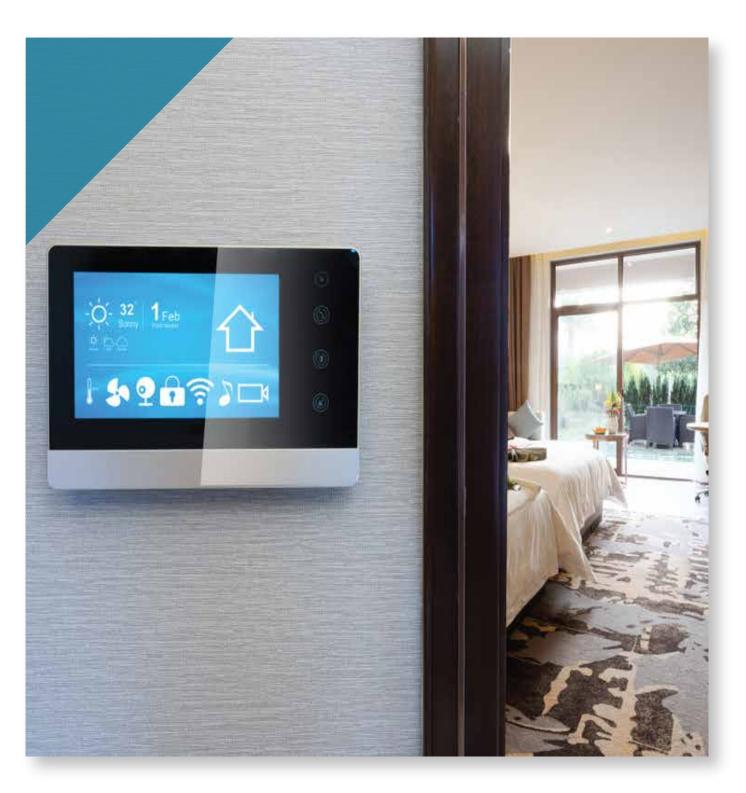

### LIGHTING, AIR CONDITIONING AND CURTAIN CONTROL

Smart lighting, alongside smart air conditioning control and curtains is the best beginning to transform your traditional home into a smart home and live the life that you strive for besides meeting your needs Actually, there are many patterns to control lighting, air conditioning and curtains to meet your needs, and what distinguish them all is the fulfillment of your dreams in a smart interactive home alongside smart saving of energy and electricity

### LIGHTING CONTROL

More than Switch-On/Off. Use Our Knowledge To Achieve Perfect Automated Lighting. Lighting control was once only within the realm of higher-end properties. This is no longer the case.