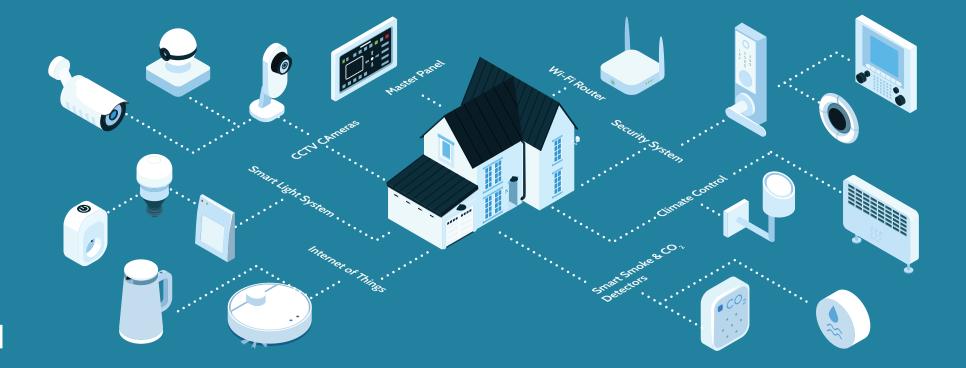

### SURVEILLANCE CAMERAS

We provide you with a wide collection of indoor and outdoor surveillance cameras connected to the internet due to guard your home and keep your family safe, especially when you away from home Our high-resolution cameras are provided with a smart motion sensor feature and the ability to shoot in the dark, alongside smart alerts on your smart phone Our high quality outdoor cameras work well in the worse weather and it includes near motion sensor and memorizes recordings Indeed, our smart surveillance cameras guarantee you the protection and privacy you are looking for.

### EXTERNAL DOORBELL WITH VIDEO

Besides the ease of use of Smart doorbells, it also adds an elegant touch to your front door Alongside that, it has unique features that make it your perfect choice over the regular bell as it includes a camera, speaker and microphone, which makes the video image very clear and gives you a clear view of the guests at the door as a matter of fact, a smart doorbell is a very practical tool which is easy to charge and use.

### LIGHTING, AIR CONDITIONING AND CURTAIN CONTROL

Smart lighting, alongside smart air conditioning control and curtains is the best beginning to transform your traditional home into a smart home and live the life that you strive for besides meeting your needs Actually, there are many patterns to control lighting, air conditioning and curtains to meet your needs, and what distinguish them all is the fulfillment of your dreams in a smart interactive home alongside smart saving of energy and electricity

### **WI-FI SYSTEM**

A strong Wi-Fi network is a part and parcel of a smart home; the ideal router should work with the highest speed and cover the widest range simultaneously Our Wi-Fi system will provide you with strong and fast signal throughout the home and at the best speeds for your browsing experience

### SMART DOOR LOCK

The smart locks provide you with an advanced home security experience with the ability to choose the people who are allowed to access your home Indeed, these locks work effectively with surveillance cameras and an outdoor doorbell as the trio to offer you a high security for your home, property and children