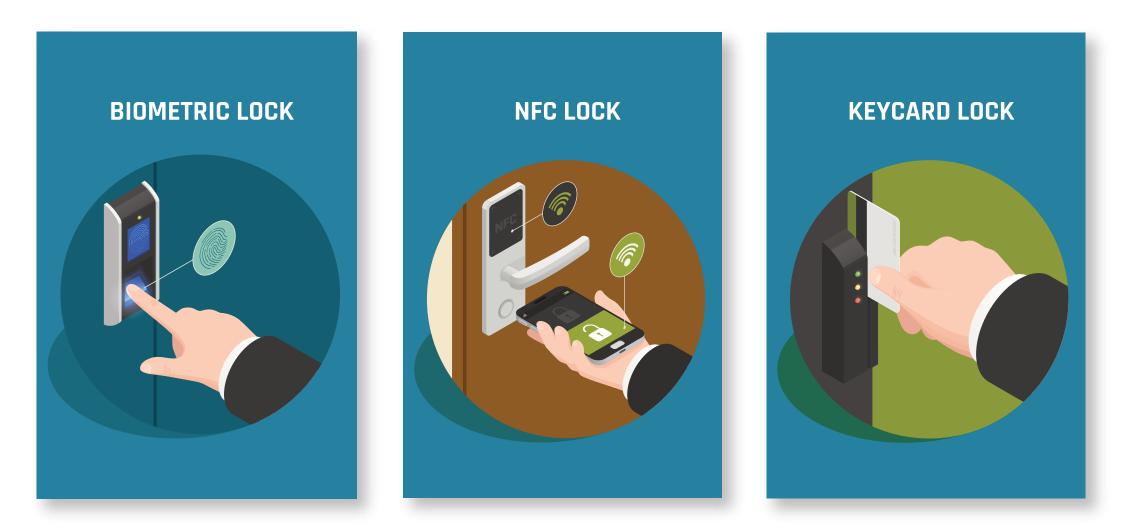

### SMART DOOR LOCK

The smart locks provide you with an advanced home security experience with the ability to choose the people who are allowed to access your home Indeed, these locks work effectively with surveillance cameras and an outdoor doorbell as the trio to offer you a high security for your home, property and children