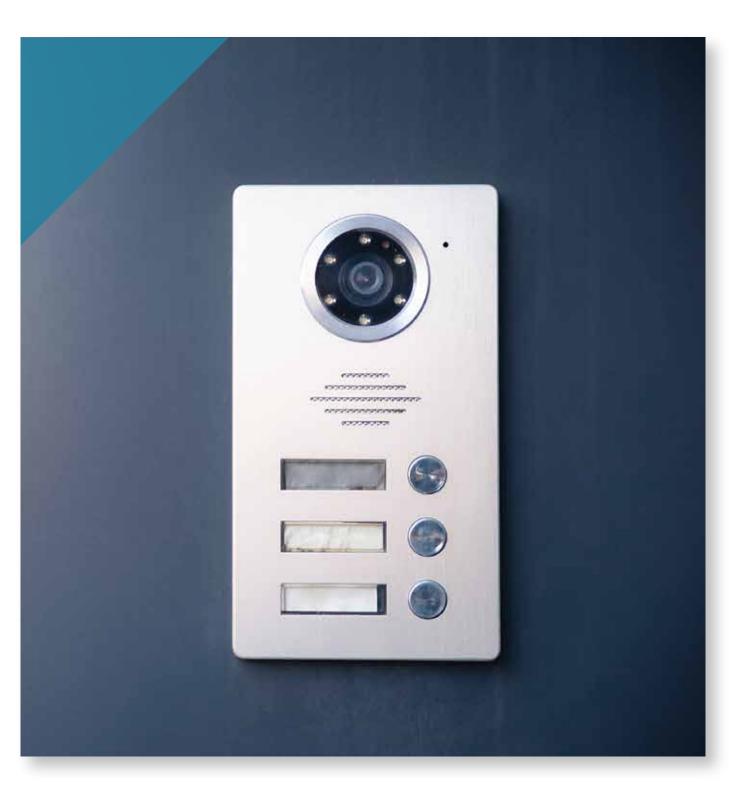

### EXTERNAL DOORBELL WITH VIDEO

Besides the ease of use of Smart doorbells, it also adds an elegant touch to your front door Alongside that, it has unique features that make it your perfect choice over the regular bell as it includes a camera, speaker and microphone, which makes the video image very clear and gives you a clear view of the guests at the door as a matter of fact, a smart doorbell is a very practical tool which is easy to charge and use.