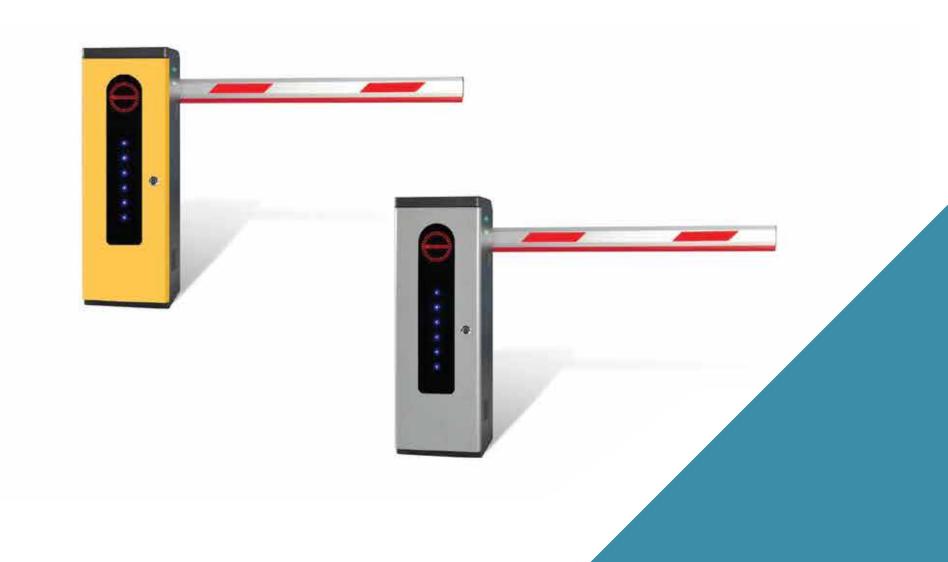

### GATE CONTROL AUTOMATIC GATE BARRIER

Control the gate system offers you the complete comfort when you entering home or when you leave it in fact, controlling the exterior gate is a suitable tool for all days during the year, and that will make your life easy and more practical.