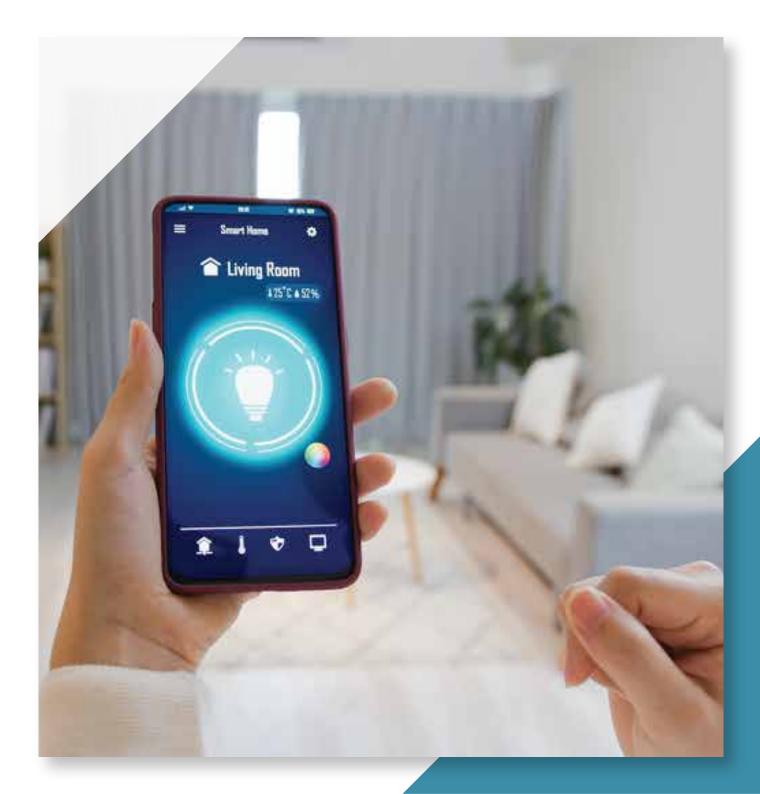

### LIGHTING, AIR CONDITIONING AND CURTAIN CONTROL

Smart lighting, alongside smart air conditioning control and curtains is the best beginning to transform your traditional home into a smart home and live the life that you strive for besides meeting your needs Actually, there are many patterns to control lighting, air conditioning and curtains to meet your needs, and what distinguish them all is the fulfillment of your dreams in a smart interactive home alongside smart saving of energy and electricity