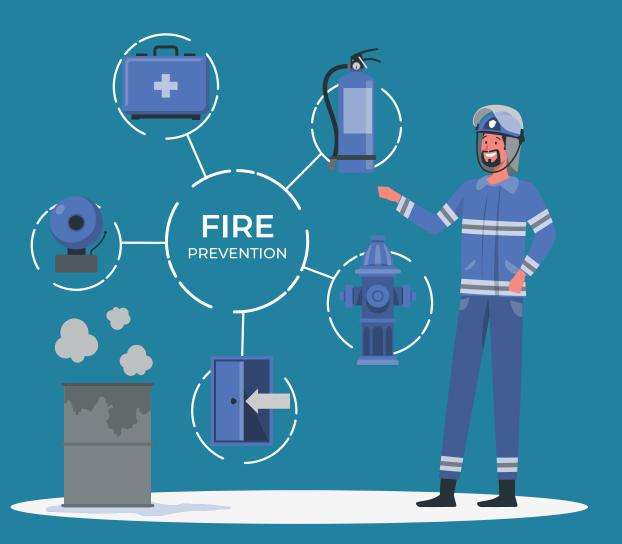

### FIRE & SAFETY SYSTEMS FIRE ALARM SYSTEMS

We design and manufacture different types of fire alarm systems from simple analogues systems to complex fully integrated solutions for major buildings and installation and detection systems to meet our clients need.

Our main mission is to ensure security and safety to our clients. We provide modern high quality heat detectors and solutions to make sure your lives are protected.

### AUTOMATIC FIRE EXTINGUISHMENT SYSTEMS

We have different types of products, designs and install automatic systems that enables a directly connected fire detection.

We use halogenated agent fire extinguishing, halon alternative system and carbon dioxide fire extinguishing systems.

In case any fire is detected, the detection tube senses the hot spot automatically and directly discharges the extinguisher contents on the source of fire.

In addition, we provide pressure switch sensor to sound alarms and shut down machinery.

### FIRE SUPPRESSION SYSTEM

We have an engineering team that designs the fire sprinkler systems conforming BS EN 12845 NFPA regulations for commercial, industrial and residential premises.

Thanks to our professional engineering team, we use:

- ▶ Hydraulic calculation systems that helps us to do the fire sprinkler calculations.
- ▶ Water mist system.
- Medium and high velocity water spray systems.
- ► Hydrants and foam system.
- ► Water monitors systems.